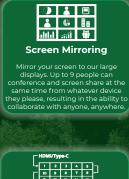

No need to close the blinds
dim the lights to get a

SCREEN MIRRORING Mirror your screen to our large displays, with up to 9 participants simultaneously.

**4K UHD**As with all our displays enjoy 4K UHD for a crisper sharper image

SCREEN MIRRORING Mirror your screen to our large displays, with up to 4 participants simultaneously.

4K UHD As with all our displays enjoy 4K UHD for a crisper sharper image