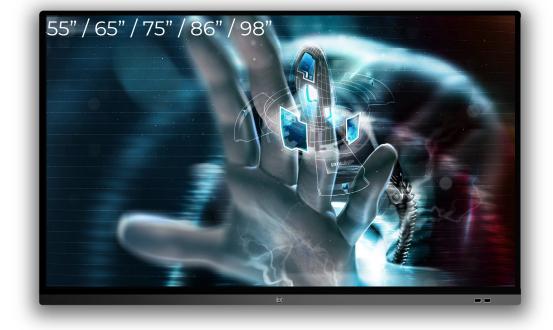

# Xi) Series

The Xi Series Edge is the embodiment of years of experience and innovation, bringing you one of the most advanced large format touchscreen displays on the market. With the strong Xi heritage behind it, the more powerful and refined Edge sets the new bar on what is possible

# Features

18 ports make connectivity easy

Integrated Wi-F

zero gap technology

0.068% failure rate

HIVE Software Included

Infinity Per Included

We will buy back your old screen after 5 years