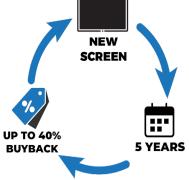

Simply buy a new Xi Interactive Display, keep it for up to 5 years, and then at the end of 5 years, we will buyback your Xi unit. The value is determined by its condition. This then translates into the discount applied to a new Xi (up to 40%!)

## Step 1:

You buy a new Xi Interactive Display.

Step 2:

You keep it for up to 5 years.

# Step 3:

We buyback your Xi unit. The value is determined by its condition.

### Step 4:

This then translates into the discount applied to a new Xi (up to 40%).

Hive - the subscription free software that offers whiteboaring, collaboration, assessment, and multi-file support all-in-one. The infinite canvas can be navigated easily as you create, meaning you don't have to limit your ideas to a fixed page. Move around your page dynamically as you drag and drop images, video, audio, text and more onto your Hive board.