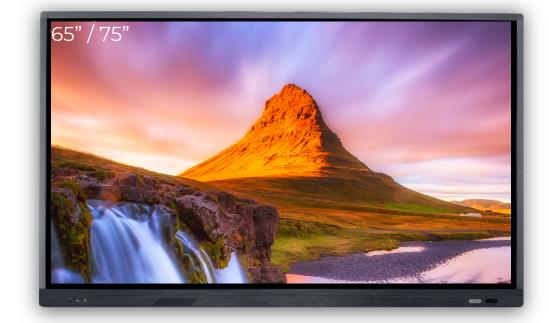

# Es Series

The Es-BB Series is an affordable, feature rich interactive display that just simply works. It provides an easy to use, 20 point touch HD interactive touchscreen experience, suitable for Education, Business and Corporate users who want the essential features,

# Features

TECHNOLOGY

LOW POWER COSUMPTION

COMPATIBLE WITH Connect your Laptop, PC, Mac

MULTI-TOUCH TECHNOLOGY

LOW POWER COSUMPTION

LOUDSPEAKER Two powerful 12W speakers are integrated

ANTI-GLARE No need to close the blinds dim the lights to get a great picture