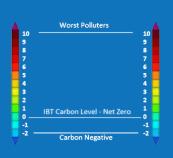

# **IBT Carbon Scale**

IBT's environmental impact is graded against this Carbon Scale, with power-hungry, inefficient technology at the top, and clean, low energy products at the bottom. IBT has worked hard for many years to ensure carbon neutrality, and we plan to become a carbon negative company going forwards into the future.