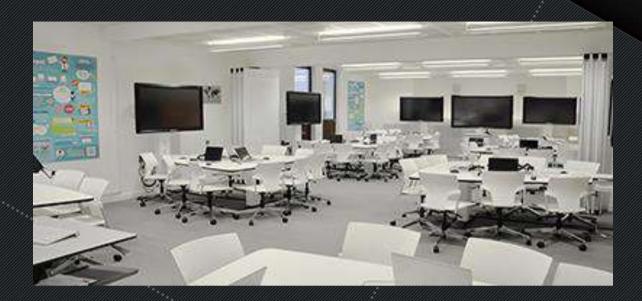

## THE SOLUTION

The Business School invested in a new type of classroom, called the 'TEAL' Studio (technology enhanced active learning) this merges lectures, simulations and hands-on desktop experiments to create a rich collaborative learning experience and teaching format.

Students sit at tables each seating groups of nine students, organised into three teams of 3. Each table has an IBT interactive display with integrated Windows PC and three laptops.

65" and 84" interactive displays with integrated PC's were supplied. The anti-glare vivid display meant content was visible without having to darken the room giving students a comfortable user experience. With multi-touch, Mohs7 scratch resistance, extensive connection ports, integrated sound and Wi-Fi, the IBT solution offered Portsmouth University a low power consuming, state-of-the art feature rich solution.