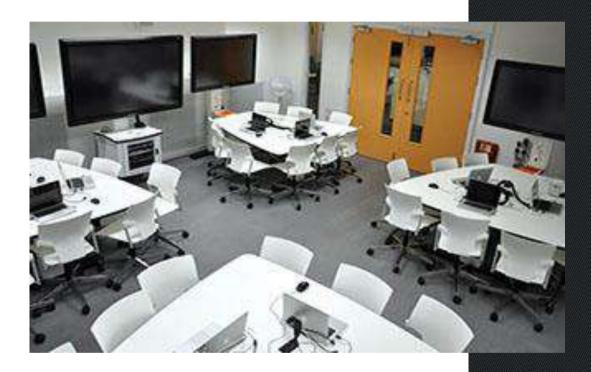

## THE SOLUTION

The Business School invested in a new type of classroom, called the 'TEAL' Studio (technology enhanced active learning) this merges lectures, simulations and hands-on desktop experiments to create a rich collaborative learning experience and teaching format.

Students sit at tables each seating groups of nine students, organised into three teams of 3. Each table has an IBT interactive display with integrated Windows PC and three laptops.

65" and 84" interactive displays with integrated PC's were supplied. The anti-glare vivid display meant content was visible without having to darken the room giving students a comfortable user experience. With multi-touch, Mohs7 scratch resistance, extensive connection ports, integrated sound and Wi-Fi, the IBT solution offered Portsmouth University a low power consuming, state-of-the art feature rich solution.