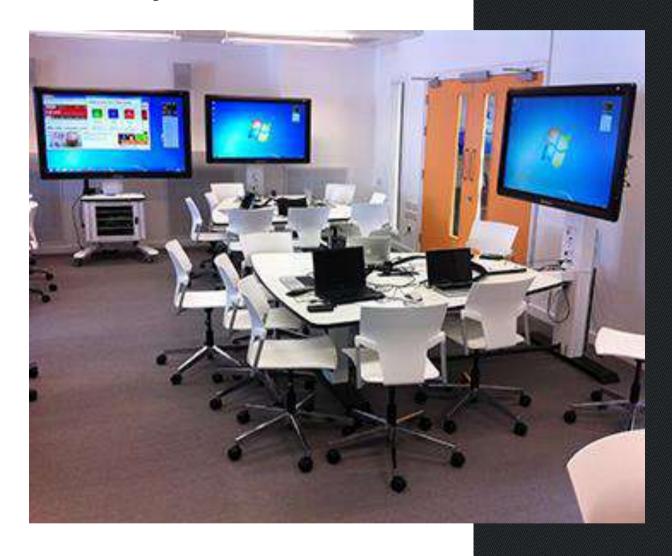

## THE SOLUTION

The Business School invested in a new type of classroom, called the 'TEAL' Studio (technology enhanced active learning) this merges lectures, simulations and hands-on desktop experiments to create a rich collaborative learning experience and teaching format.

Students sit at tables each seating groups of nine students, organised into three teams of 3. Each table has an IBT interactive display with integrated Windows PC and three laptops.

65" and 84" interactive displays with integrated PC's were supplied. The anti-glare vivid display meant content was visible without having to darken the room giving students a comfortable user experience. With multi-touch, Mohs7 scratch resistance, extensive connection ports, integrated sound and Wi-Fi, the IBT solution offered Portsmouth University a low power consuming, state-of-the art feature rich solution.