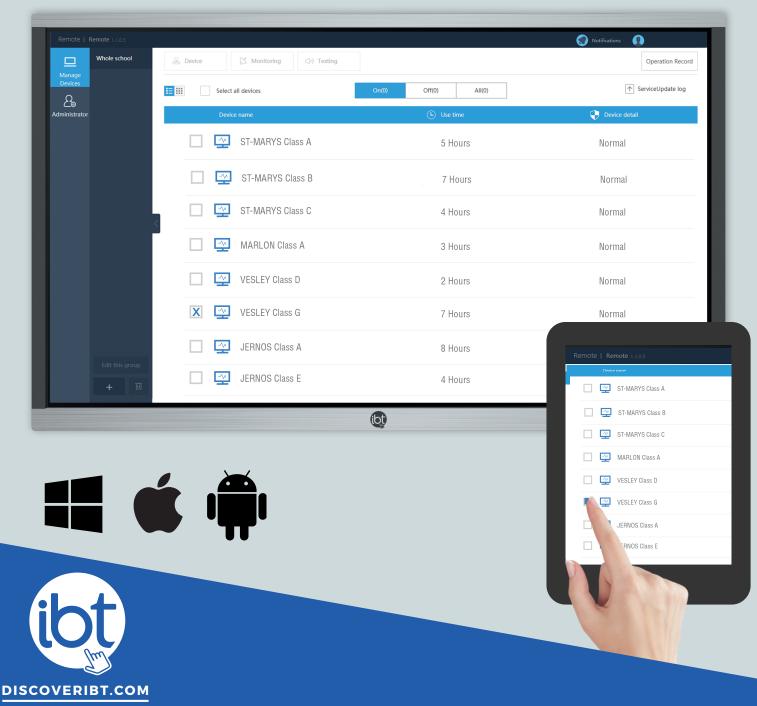

## COMMAND&CONTROL FOR EDUCATION

Designed for everyone

Remotely manage and control all your interactive displays with ease. Simply log into the system via a computer, tablet or mobile device.

Compatible with: Windows - MacOS - Android

Deploy software installations and resolve technical issues across your network without the need for user intervention.

Monitor devices to impose fair-usage policies and limit screen time. This way you can collate reports on the time and energy the interactive displays use.

Navigate to the device you want to control without any restrictions or limits. Easily access unattended workstations and servers for operational purposes.