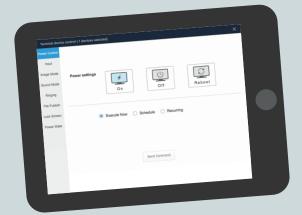

## COMMAND&CONTROL FOR EDUCATION

Designed for everyone

Remotely manage and control all your interactive displays with ease. Simply log into the system via a computer, tablet or mobile device.

Compatible with: Windows - MacOS - Android

Navigate to the device you want to control without any restrictions or limits. Easily access unattended workstations and servers for operational purposes.