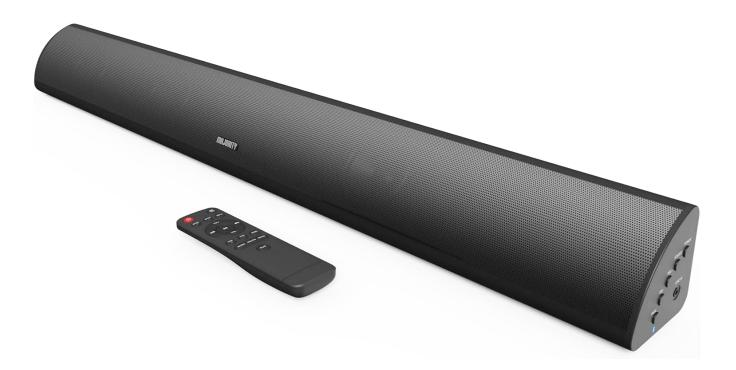

## IBT120WBTSeries Bluetooth Sound Bar

# High-Fidelity 120W Bluetooth Speaker for Interactive Displays

E-mail: info@discoveribt.com / www.discoveribt.com

# IBT120WBT Series Bluetooth Sound Bar

## IBT120WBT

- Wattage: 120 Watts
- Sound Channels: 2.1
- Built-In Subwoofer
- Audio Inputs: Optical, AUX, RCA, Bluetooth
- Remote Included
- Wall Mountable

Dimensions: 81cm x 8.3cm x 8.3cm

Wall

Mountable