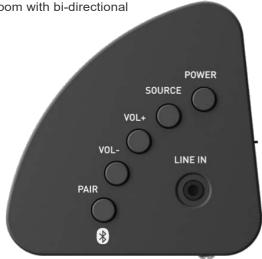

#### **MULTI-CONNECTION:**

The speaker boasts a wide range of connectivity including Bluetooth, Optical input, RCA, and AUX-input. Designed for audiophile, you can select which mode you want to listen to: Music, Movies or Dialogue.

#### **BUILT-IN SUBWOOFER:**

Delivering high definition sound, the Bluetooth stereo speakers fill the room with bi-directional sounds heard clearly on the other side of the room.

### Easy to Connect

With Bluetooth, Optical, RCA and AUX inputs.

Built-in Subwoofer

Bluetooth

Bi-Directional Spatial Audio